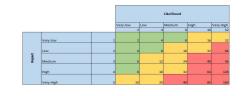

0   | £0<br>£0  | #DIV/0!                  |                                                  |                      |
| 100                                                                  |             |               |                                                 |                                      |                     |      | I     |                    |              |                                                  |       | 0      |                    |               |                        |                                                  | 0    |              | £0]             |                                                  | £0             | £0         | £0        | #DIV/0!                  |                                                  |                      |